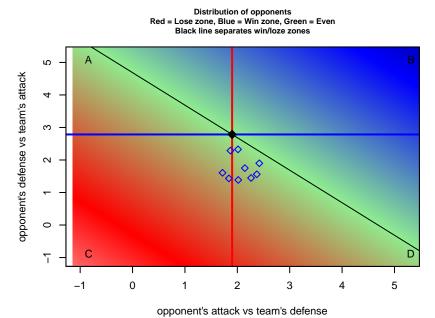

NEU Lazio White B01

Dots are actual minus expected GF (blue circles) and GA (red triangles).

Blue line is smoothed change in attack strength. Red is smoothed change in defense strength.

olot. A=Neither has attack advantage, B=Opponent has both attack and defense advantage, C=Opponent has both attack and defense disadvantage, D=Both have