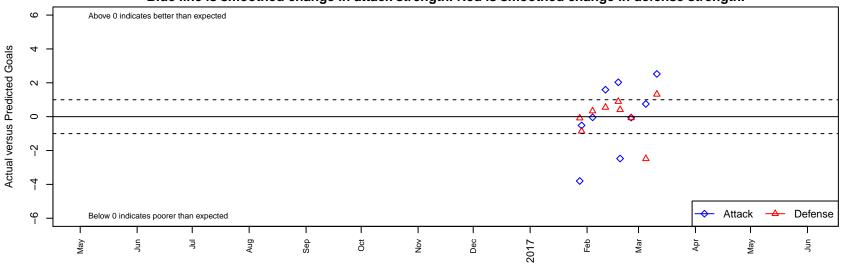

NEU Lazio White B01

Dots are actual minus expected GF (blue circles) and GA (red triangles).

Blue line is smoothed change in attack strength. Red is smoothed change in defense strength.

olot. A=Neither has attack advantage, B=Opponent has both attack and defense advantage, C=Opponent has both attack and defense disadvantage, D=Both have