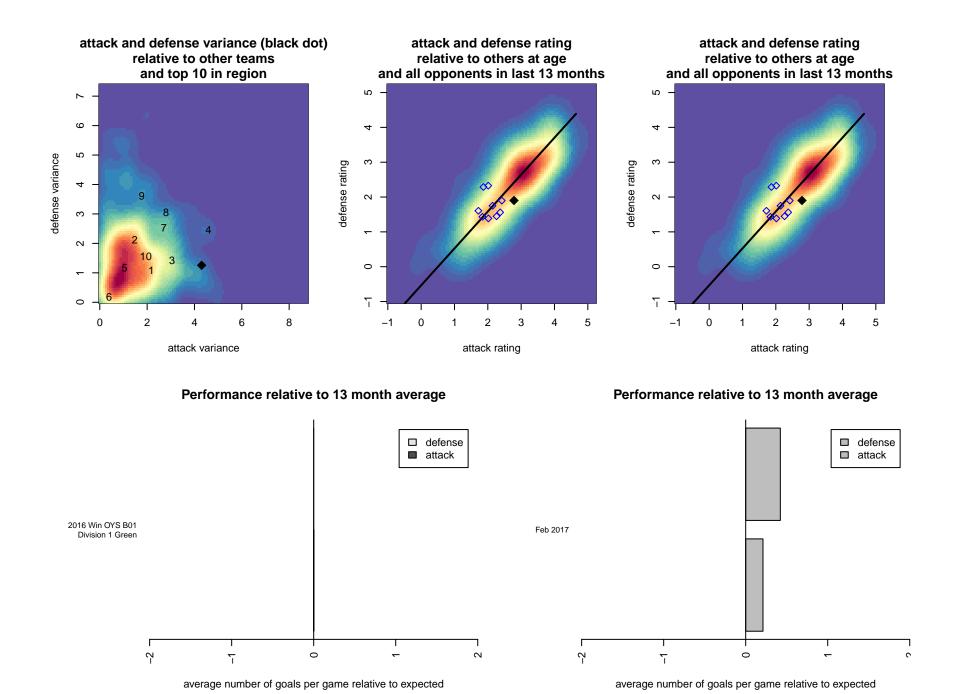

## **NEU Lazio White B01**

Northeast United SC Portland, OR B01 total strength=1476 attack=16.2 defense=6.69 spr league = Win OYS B01 Div 1 Green alt names used: NEU PDX 01B White Venues played: 2016 Win OYS B01 Division 1 Green